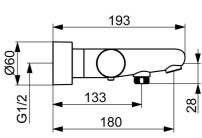

### Technické vlastnosti

Dodávka teplej vodymax. +80°CPracovný tlak1-10 barSpojovacia veľkosťG3/4Vzdialenosť na inštaláciu150 ± 15 mmProjection180 mmSpätná klapka (STN EN 1717)EBMateriálMosadz/Plast