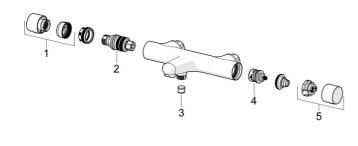

## Náhradné diely

## SP58102301CLR

|    | Názov                                          | Kód         |
|----|------------------------------------------------|-------------|
| 01 | Rukoväť regulátora teploty Čierna matná        | 1018476V-33 |
| 01 | Rukoväť regulátora teploty Brúsená oceľ        | 1018476V-80 |
| 01 | Rukoväť regulátora teploty Brúsený bronz       | 1018476V-81 |
| 02 | Termoelement/Kartuš, 3.4                       | 59914114    |
| 03 | Spätný ventil, DW15/DN10K                      | 1018484V    |
| 04 | Prepínač                                       | 59914183    |
| 05 | Rukoväť regulátora prietoku vody Čierna matná  | 1018477V-33 |
| 05 | Rukoväť regulátora prietoku vody Brúsená oceľ  | 1018477V-80 |
| 05 | Rukoväť regulátora prietoku vody Brúsený bronz | 1018477V-81 |