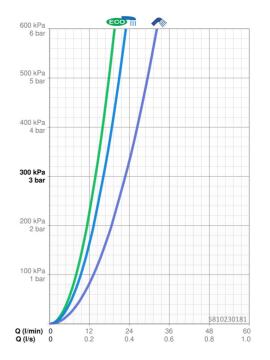

## Vlastnosti prietoku

Prietok Eco pri 3 bar
Prietok pri tlaku 3 bar

13.8 l/min
16.2/22.8 l/min