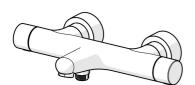

# 5810230181 HANSAPRISMA - Vaňová a sprchová batéria

EAN: 4057304021480 static.hansa.com/5810230181

HANSAPRISMA. Harmónia jednoduchosti a elegancie.

Časovo neobmedzená silueta starobylého, ručne vyrábaného mosta, dokonale odzrkadlená v tichých vodách, sa vyvíja do štíhlej a elegantnej termostatickej batérie. Precízne navrhnuté ovládacie prvky dokonale dopĺňajú tvar bez toho, aby sa obetovala funkčnosť, vyžarujúc eleganciu z každého uhla.

Navrhnuté tak, aby odrážali rafinované prvky prírody, tento dizajn zdvihne akýkoľvek kúpeľňový priestor. Elegancia a funkčnosť odrážajú podstatu HANSAPRISMA.

ZVÝŠENIE VAŠICH MOMENTOV

- Sprcha a vaňa
- Termostatická
- Nástenná montáž
- Brúsený bronz
- · Pevné výtokové rameno
- CASCADE® aerátor