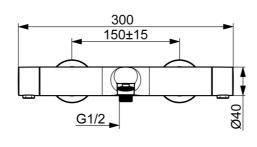

### Technické vlastnosti

Dodávka teplej vodymax. +80°CPracovný tlak1-10 barSpojovacia veľkosťG3/4Vzdialenosť na inštaláciu150 ± 15 mmProjection180 mmSpätná klapka (STN EN 1717)EBMateriálMosadz/Plast